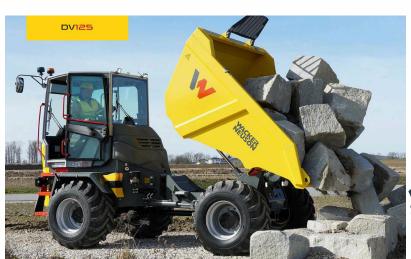

# INTRODUCING WACKER'S NEWEST DUAL VIEW DUMPER

### TAKE YOUR PRODUCTIVITY FURTHER

The first 12.5-ton dumper with reliable Dual View swivel seat concept that delivers powerful performance with exceptional safety and flexibility. This innovate machine combines the transport capacity of a truck with the maneuverability and efficiency of a dumper

## WHY CHOOSE THE DV125?