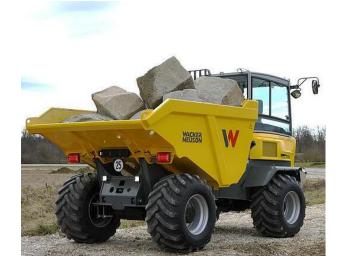

### TAKE YOUR PRODUCTIVITY FURTHER

The first 12.5-ton dumper with reliable Dual View swivel seat concept that delivers powerful performance with exceptional safety and flexibility. This innovate machine combines the transport capacity of a truck with the maneuverability and efficiency of a dumper

#### Massive Payload Capacity

- Transports up to 12.5 tons of material per load
- Reduces the number of trips and increases overall jobsite productivity
- Time-saving and cost-effective material handling

#### Dual View Swivel Seat

- Offers full visibility in both direction
- Improves safety and ease of operation
- minimizes blind spots and maneuvering errors

#### Built for Tough Terrain

- Articulated pendulum joint and hydrostatic all-wheel drive
- Maintains tractive force on rough and uneven ground
- Ensures safe and reliable transport even in harsh site conditions