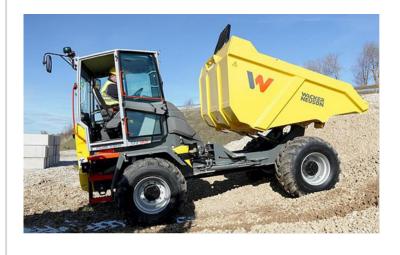

#### Massive Payload Capacity

- Transports up to 12.5 tons of material per load
- Reduces the number of trips and increases overall jobsite productivity
- Time-saving and cost-effective material handling

#### Dual View Swivel Seat

- Offers full visibility in both direction
- Improves safety and ease of operation
- minimizes blind spots and maneuvering errors

#### Built for Tough Terrain

- Articulated pendulum joint and hydrostatic all-wheel drive
- Maintains tractive force on rough and uneven ground
- Ensures safe and reliable transport even in harsh site conditions